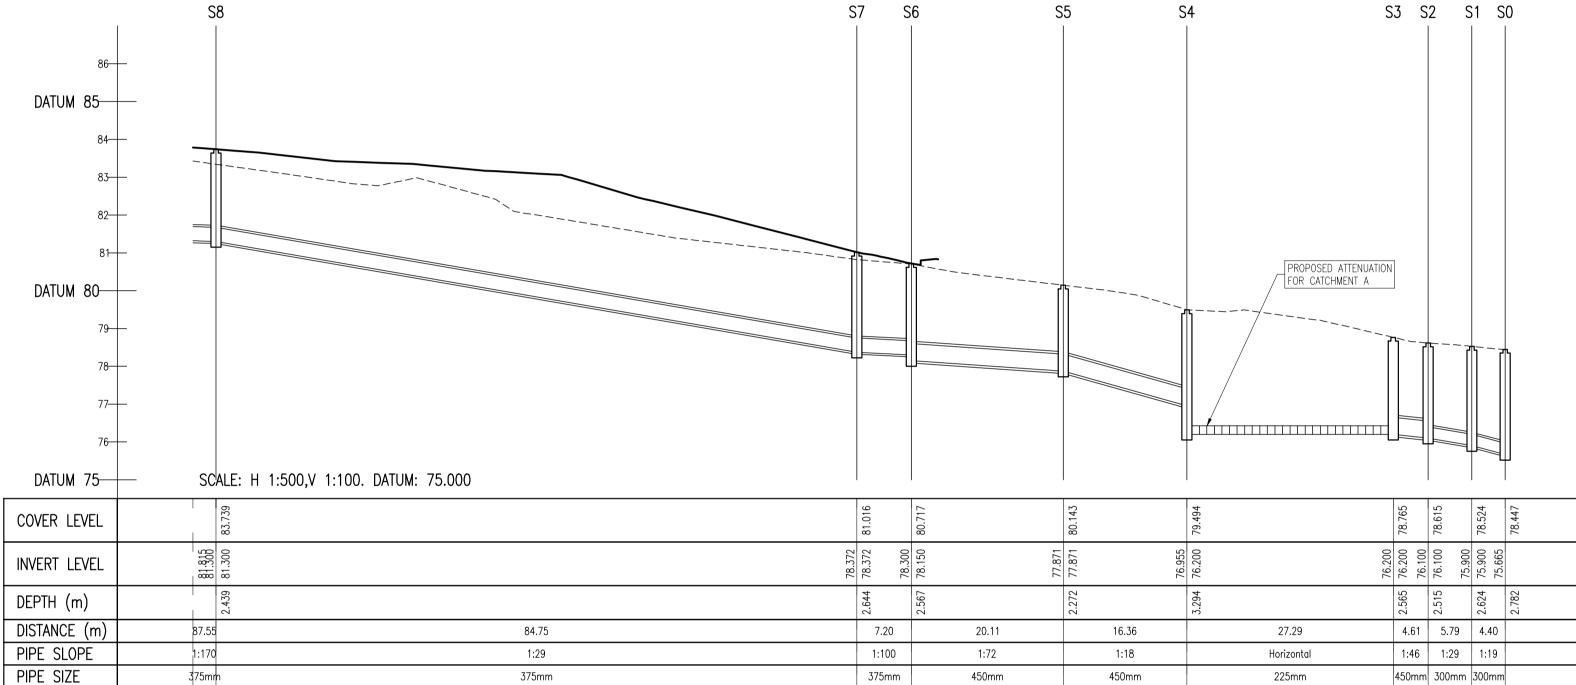

KEY

PROPOSED GROUND PROFILE

| P01              | 04-11-19 | ISSUED FOR PLANNING JJB BK |              |                | BK    |          |  |
|------------------|----------|----------------------------|--------------|----------------|-------|----------|--|
| rev              | date     | description by chko        |              |                |       | chkd.    |  |
|                  |          |                            | A - Approved |                |       |          |  |
| client approval  |          | B - Approved with comments |              |                |       |          |  |
|                  |          | C - Do not use             |              |                |       |          |  |
| suitability      |          |                            |              | issue purpose  |       |          |  |
| S2 - INFORMATION |          |                            |              | PLANNING       |       |          |  |
|                  |          |                            | DREI         | Conculting Eng | inoor | <u> </u> |  |