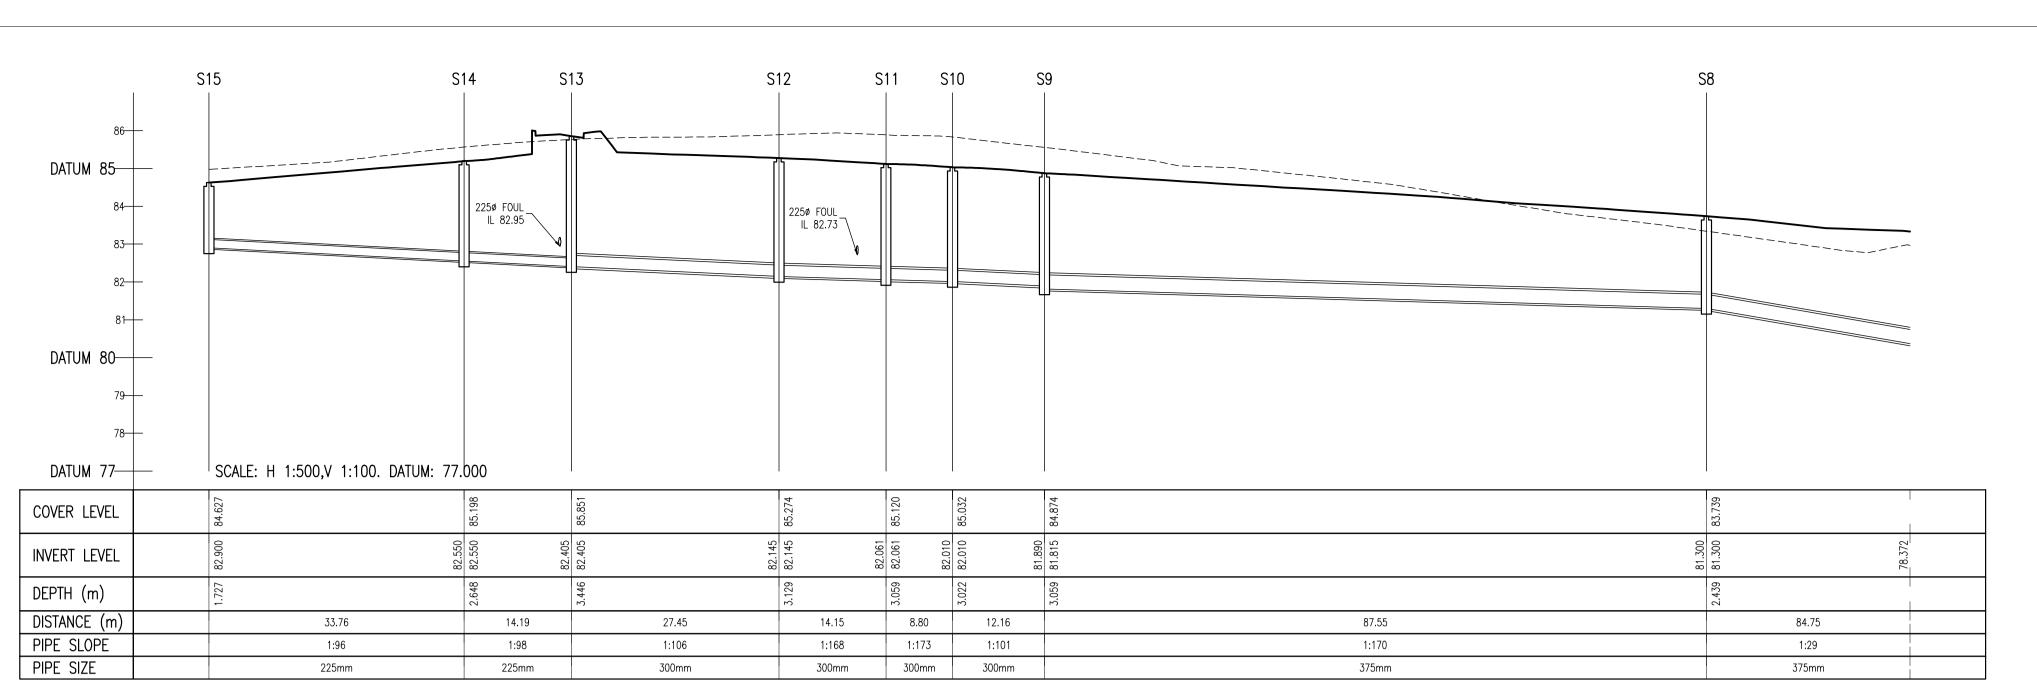

KEY

PROPOSED GROUND PROFILE

| P01              | 04-11-19 | ISSUED FOR PLANNING JJB BK |              |                | BK    |          |  |
|------------------|----------|----------------------------|--------------|----------------|-------|----------|--|
| rev              | date     | description by chko        |              |                |       | chkd.    |  |
|                  |          |                            | A - Approved |                |       |          |  |
| client approval  |          | B - Approved with comments |              |                |       |          |  |
|                  |          | C - Do not use             |              |                |       |          |  |
| suitability      |          |                            |              | issue purpose  |       |          |  |
| S2 - INFORMATION |          |                            |              | PLANNING       |       |          |  |
|                  |          |                            | DREI         | Conculting Eng | inoor | <u> </u> |  |