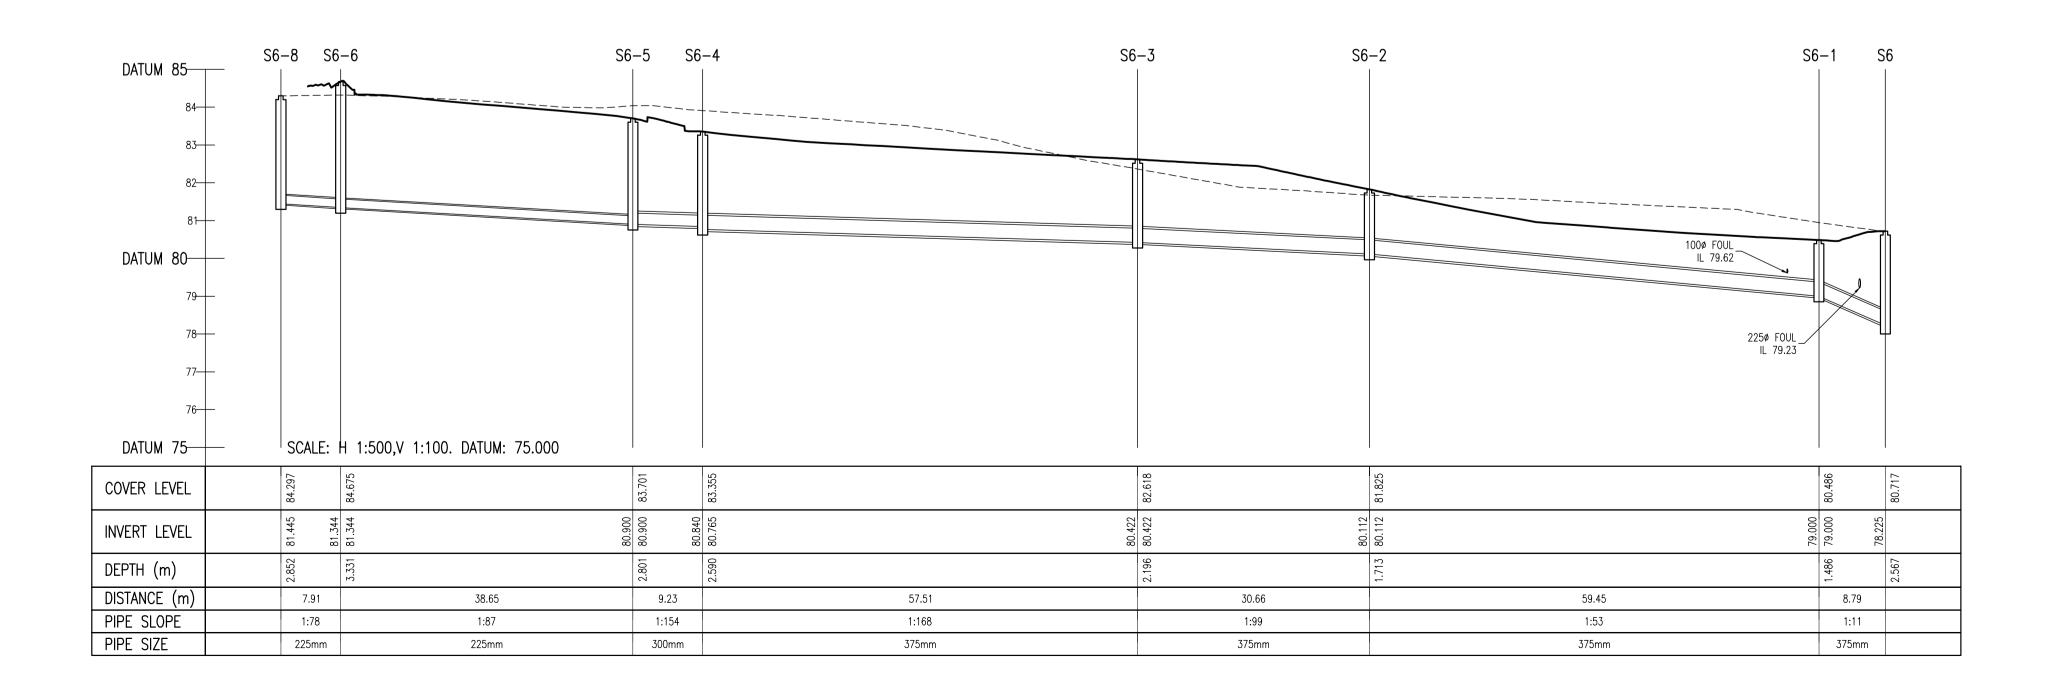

KEY

PROPOSED GROUND PROFILE

| P01              | 04-11-19 | ISSUED FOR PLANNING JJB BK |              |                | BK    |          |  |
|------------------|----------|----------------------------|--------------|----------------|-------|----------|--|
| rev              | date     | description by chko        |              |                |       | chkd.    |  |
|                  |          |                            | A - Approved |                |       |          |  |
| client approval  |          | B - Approved with comments |              |                |       |          |  |
|                  |          | C - Do not use             |              |                |       |          |  |
| suitability      |          |                            |              | issue purpose  |       |          |  |
| S2 - INFORMATION |          |                            |              | PLANNING       |       |          |  |
|                  |          |                            | DREI         | Conculting Eng | inoor | <u> </u> |  |